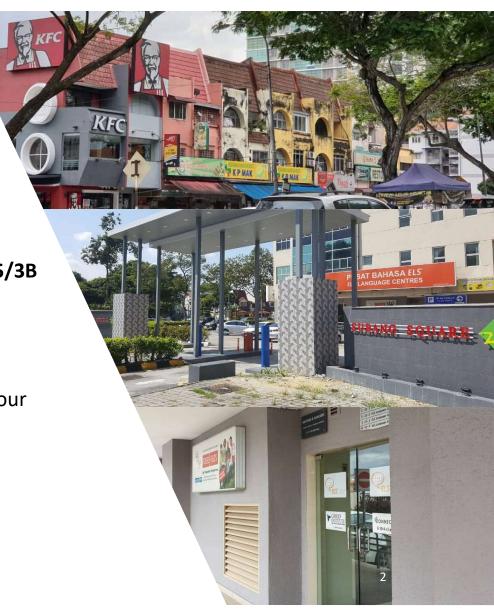

## LRT Directions

- 1. Once you've reach SS15 Lrt Station, Exit to Gate B. You will find a banana leaf Restaurant "B&B Curry House" opposite the Irt station. Start walking from the restaurant.
- 2. Walk straight along the restaurants and shop lots (Jalan SS15/4B) till you see Subang Square. (Tall green and orange building). You may need to walk until see Hong Leong Bank.
- 3. Once you are at the Hong Leong Bank, Enter the shopping gallery and walk till you find a glass door which leads to East Wing.
- 4. Enter the shopping gallery and walk straight to the other end. East Wing will be on your right side and you will find glass door with the signboard of Good Institute.
- 5. Enter the shopping gallery and walk straight to the other end. East Wing will be on your right side and you will find glass door with the signboard of Good Institute
- 6. Please enter and take lift to level 4

## Which lift to use?

- •From the carpark basement, look for the East Wing Lift (on right hand side)— near pillar E1 and go up to level 4 to reach our centre.
- •If you are on the ground level at Subang Square, we are on the East Wing corner unit facing the main entrance. You'll find a glass door (at the Ground floor of ELS with the Good Institute signboard. Please enter there and take the lift to level 4.