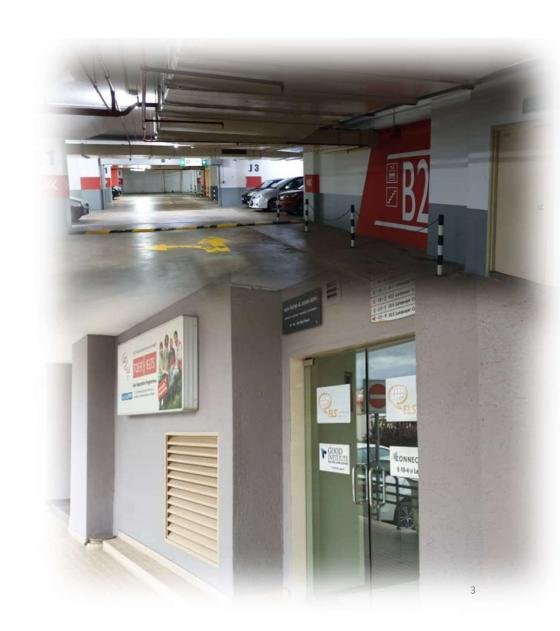

## Which lift to use?

- •From the carpark basement, look for the East Wing Lift (on right hand side)— near pillar E1 and go up to level 4 to reach our centre.
- •If you are on the ground level at Subang Square, we are on the East Wing corner unit facing the main entrance. You'll find a glass door (at the Ground floor of ELS with the Good Institute signboard. Please enter there and take the lift to level 4.

Basement parking lots— Head to level B2 or B3 for visitor lots. Park near the E1 pillar and enter at these doors for the lift that leads directly to our unit at 4<sup>th</sup> Floor. Please note that the lift from the basement will be closed at night for security reasons. Therefore, please park on ground level if you are visiting at night.