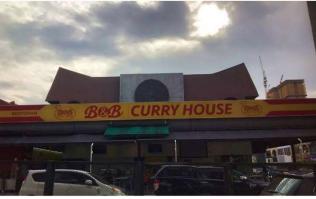

## LRT Directions

- 1. Once you've reach SS15 Lrt Station, Exit to Gate B. You will find a banana leaf Restaurant "B&B Curry House" opposite the Irt station. Start walking from the restaurant.
- 2. Walk straight along the restaurants and shop lots (Jalan SS15/4B) till you see Subang Square. (Tall green and orange building). You may need to walk until see Hong Leong Bank.
- 3. Once you are at the Hong Leong Bank, Enter the shopping gallery and walk till you find a glass door which leads to East Wing.
- 4. Enter the shopping gallery and walk straight to the other end. East Wing will be on your right side and you will find glass door with the signboard of Good Institute.
- 5. Enter the shopping gallery and walk straight to the other end. East Wing will be on your right side and you will find glass door with the signboard of Good Institute
- 6. Please enter and take lift to level 4