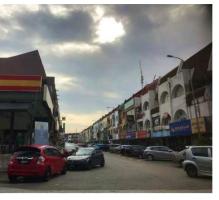

## LRT Directions

- 1. Once you've reach SS15 Lrt Station, Exit to Gate B. You will find a banana leaf Restaurant "B&B Curry House" opposite the Irt station. Start walking from the restaurant.
- 2. Walk straight along the restaurants and shop lots (Jalan SS15/4B) till you see Subang Square. (Tall green and orange building). You may need to walk until see Hong Leong Bank.
- 3. Once you are at the Hong Leong Bank, Enter the shopping gallery and walk till you find a glass door which leads to East Wing.
- 4. Enter the shopping gallery and walk straight to the other end. East Wing will be on your right side and you will find glass door with the signboard of Good Institute.
- 5. Enter the shopping gallery and walk straight to the other end. East Wing will be on your right side and you will find glass door with the signboard of Good Institute
- 6. Please enter and take lift to level 4