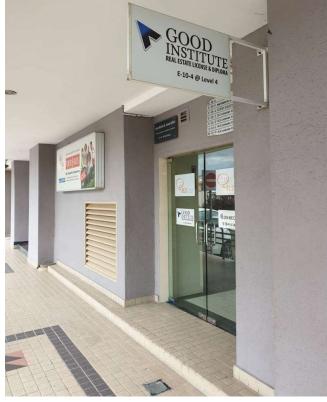

## Which lift to use?

- •From the carpark basement, look for the East Wing Lift (on right hand side)— near pillar E1 and go up to level 4 to reach our centre.
- •If you are on the ground level at Subang Square, we are on the East Wing corner unit facing the main entrance. You'll find a glass door (at the Ground floor of ELS with the Good Institute signboard. Please enter there and take the lift to level 4.

• **Ground level parking lots** – Park and walk to Pusat Bahasa ELS and enter the glass doors as shown in the picture above. Please note that lifts do not connect between the building blocks. So, you need to enter the correct lift.