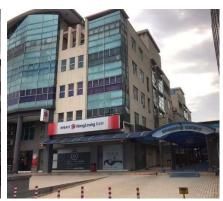

## LRT Directions

- 1. Once you've reach SS15 Lrt Station, Exit to Gate B. You will find a banana leaf Restaurant "B&B Curry House" opposite the Irt station. Start walking from the restaurant.
- 2. Walk straight along the restaurants and shop lots (Jalan SS15/4B) till you see Subang Square. (Tall green and orange building). You may need to walk until see Hong Leong Bank.
- 3. Once you are at the Hong Leong Bank, Enter the shopping gallery and walk till you find a glass door which leads to East Wing.
- 4. Enter the shopping gallery and walk straight to the other end. East Wing will be on your right side and you will find glass door with the signboard of Good Institute.
- 5. Enter the shopping gallery and walk straight to the other end. East Wing will be on your right side and you will find glass door with the signboard of Good Institute
- 6. Please enter and take lift to level 4