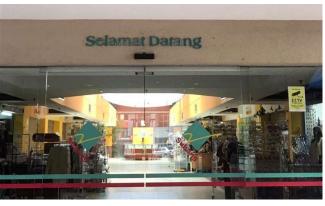

## LRT Directions

- 1. Once you've reach SS15 Lrt Station, Exit to Gate B. You will find a banana leaf Restaurant "B&B Curry House" opposite the Irt station. Start walking from the restaurant.
- 2. Walk straight along the restaurants and shop lots (Jalan SS15/4B) till you see Subang Square. (Tall green and orange building). You may need to walk until see Hong Leong Bank.
- 3. Once you are at the Hong Leong Bank, Enter the shopping gallery and walk till you find a glass door which leads to East Wing.
- 4. Enter the shopping gallery and walk straight to the other end. East Wing will be on your right side and you will find glass door with the signboard of Good Institute.
- 5. Enter the shopping gallery and walk straight to the other end. East Wing will be on your right side and you will find glass door with the signboard of Good Institute
- 6. Please enter and take lift to level 4