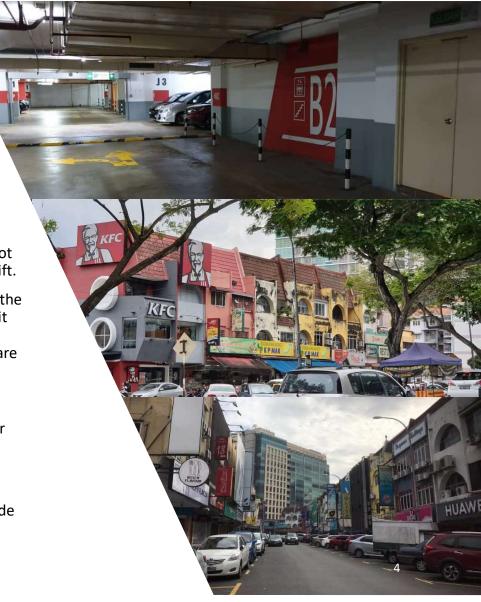

Basement parking lots— Head to level B2 or B3 for visitor lots. Park near the E1 pillar and enter at these doors for the lift that leads directly to our unit at 4<sup>th</sup> Floor. Please note that the lift from the basement will be closed at night for security reasons. Therefore, please park on ground level if you are visiting at night.

## LRT Directions

- 1. Once you've reach SS15 Lrt Station, Exit to Gate B. You will find a banana leaf Restaurant "B&B Curry House" opposite the Irt station. Start walking from the restaurant.
- 2. Walk straight along the restaurants and shop lots (Jalan SS15/4B) till you see Subang Square. (Tall green and orange building). You may need to walk until see Hong Leong Bank.
- 3. Once you are at the Hong Leong Bank, Enter the shopping gallery and walk till you find a glass door which leads to East Wing.
- 4. Enter the shopping gallery and walk straight to the other end. East Wing will be on your right side and you will find glass door with the signboard of Good Institute.
- 5. Enter the shopping gallery and walk straight to the other end. East Wing will be on your right side and you will find glass door with the signboard of Good Institute
- 6. Please enter and take lift to level 4