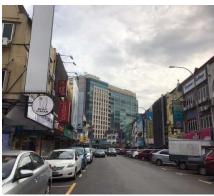

## LRT Directions

- 1. Once you've reach SS15 Lrt Station, Exit to Gate B. You will find a banana leaf Restaurant "B&B Curry House" opposite the Irt station. Start walking from the restaurant.
- 2. Walk straight along the restaurants and shop lots (Jalan SS15/4B) till you see Subang Square. (Tall green and orange building). You may need to walk until see Hong Leong Bank.
- 3. Once you are at the Hong Leong Bank, Enter the shopping gallery and walk till you find a glass door which leads to East Wing.
- 4. Enter the shopping gallery and walk straight to the other end. East Wing will be on your right side and you will find glass door with the signboard of Good Institute.
- 5. Enter the shopping gallery and walk straight to the other end. East Wing will be on your right side and you will find glass door with the signboard of Good Institute
- 6. Please enter and take lift to level 4